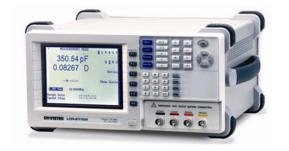

# **LCR-8000G Series**

The Smarter way to Characterize Components

## **Focus Primer**

- The widest possible frequency range(1/5/10MHz) Various frequency ranges allows the components to be measured under the actual operating frequencies.
- The easiest operation design
  A single-layer menu makes operation Fast and Efficient
- Pass/Fail limits with Judgment alarms
  User-defined limitation to make component determination easy
- The Multi Step Mode and Graph Mode
  To ease the characterize components with single push button
- > Controllable through the Standard Interfaces (RS232/GPIB)